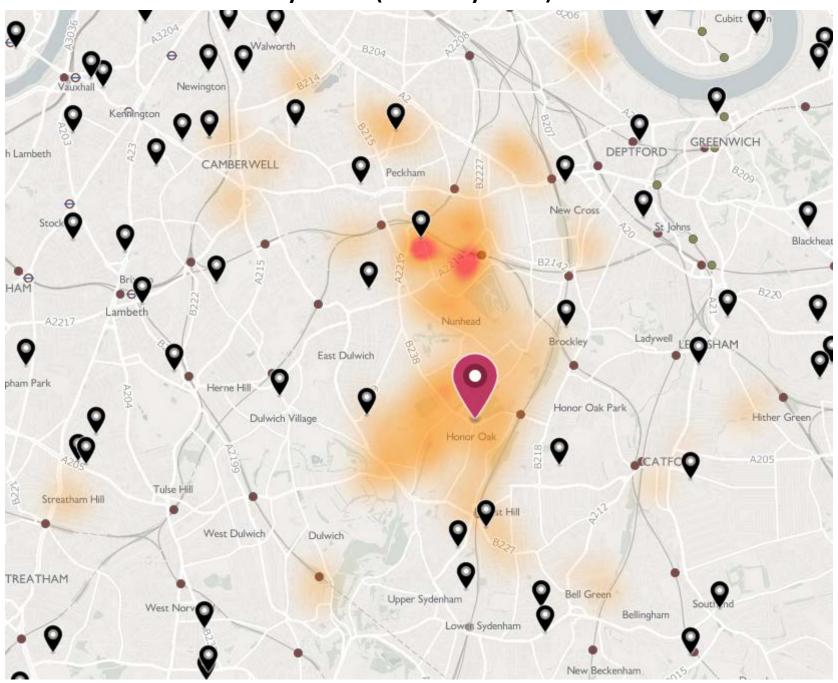

# Bellenden Primary School (Community School) – 2FE



# **Camelot Primary School (Community School) – 2.5FE**



### Angel Oak Academy – formerly Gloucester Primary School (Academy) – 2FE



# Harris Primary Academy Peckham Park (Academy) – 2FE



# Harris Primary Free School Peckham (Free School) – 2FE



# Hollydale Primary School (Community School) – 1.5FE



### **Ivydale Primary School (Community School) – 4FE**



## John Donne Primary School (Academy – 2FE)



### Rye Oak School (Community School) – 2FE



### St Francesca Cabrini Primary School (Voluntary Aided) – 2FE



## St Francis RC Primary School (Voluntary Aided) – 2FE



### St James the Great Roman Catholic Primary School (Voluntary Aided) – 1FE



## St Johns' and St Clements Church of England Primary School (Voluntary Aided) – 2FE



# St Mary Magdalene Church of England Primary School (Voluntary Aided) – 1FE