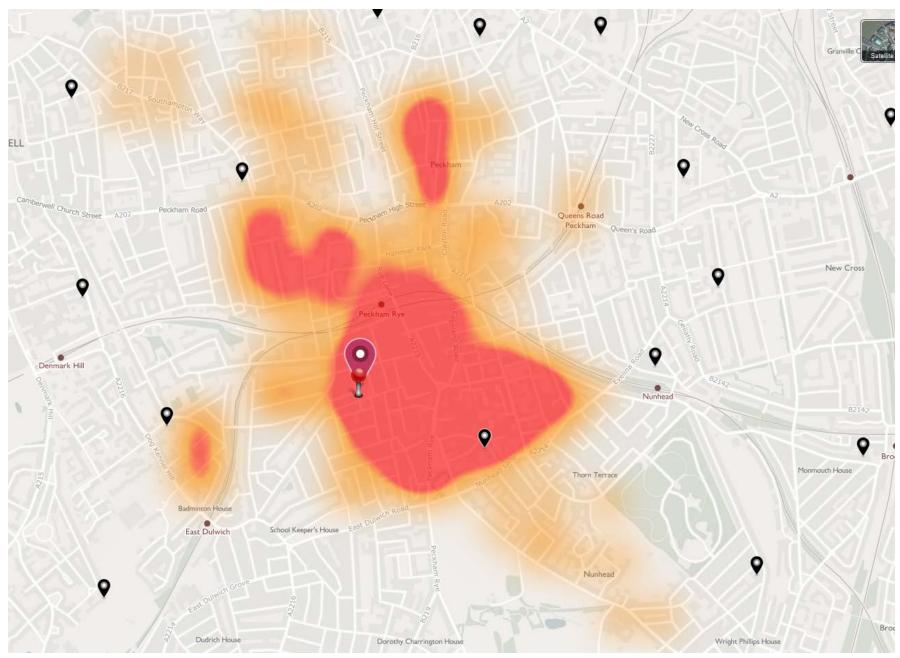

# Bellenden Primary School (Community School) – 2FE



# **Camelot Primary School (Community School) – 2.5FE**



### Angel Oak Academy – formerly Gloucester Primary School (Academy) – 2FE



# Harris Primary Academy Peckham Park (Academy) – 2FE



# Harris Primary Free School Peckham (Free School) – 2FE



# Hollydale Primary School (Community School) – 1.5FE



### **Ivydale Primary School (Community School) – 4FE**



## John Donne Primary School (Academy – 2FE)



### Rye Oak School (Community School) – 2FE



### St Francesca Cabrini Primary School (Voluntary Aided) – 2FE



## St Francis RC Primary School (Voluntary Aided) – 2FE



### St James the Great Roman Catholic Primary School (Voluntary Aided) – 1FE



## St Johns' and St Clements Church of England Primary School (Voluntary Aided) – 2FE



# St Mary Magdalene Church of England