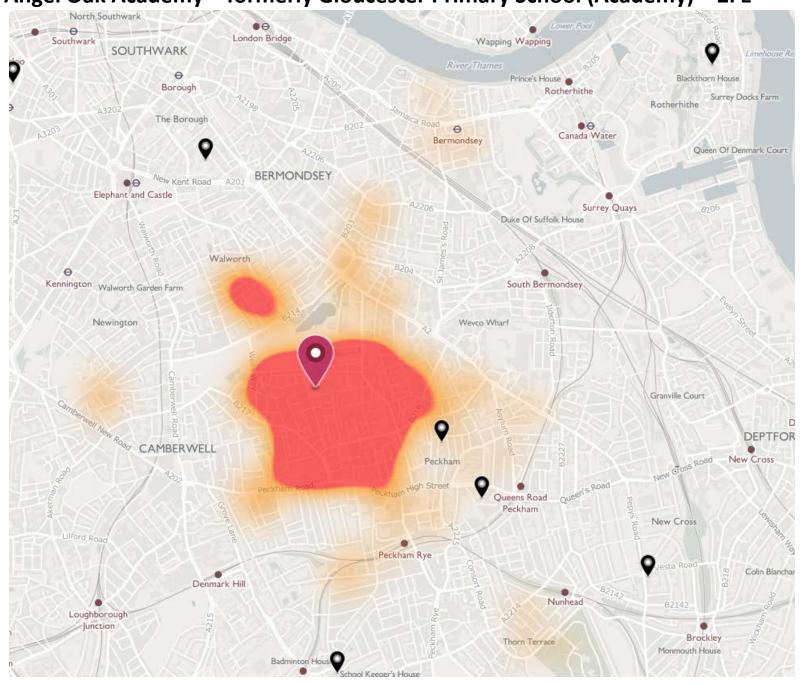

# Bellenden Primary School (Community School) – 2FE



# **Camelot Primary School (Community School) – 2.5FE**



### Angel Oak Academy – formerly Gloucester Primary School (Academy) – 2FE



# Harris Primary Academy Peckham Park (Academy) – 2FE



# Harris Primary Free School Peckham (Free School) – 2FE



# Hollydale Primary School (Community School) – 1.5FE



### **Ivydale Primary School (Community School) – 4FE**



## John Donne Primary School (Academy – 2FE)



### Rye Oak School (Community School) – 2FE



### St Francesca Cabrini Primary School (Voluntary Aided) – 2FE



## St Francis RC Primary School (Voluntary Aided) – 2FE



### St James the Great Roman Catholic Primary School (Voluntary Aided) – 1FE



## St Johns' and St Clements Church of England Primary School (Voluntary Aided) – 2FE



# St Mary Magdalene Church of England Primary School (Voluntary Aided) – 1FE