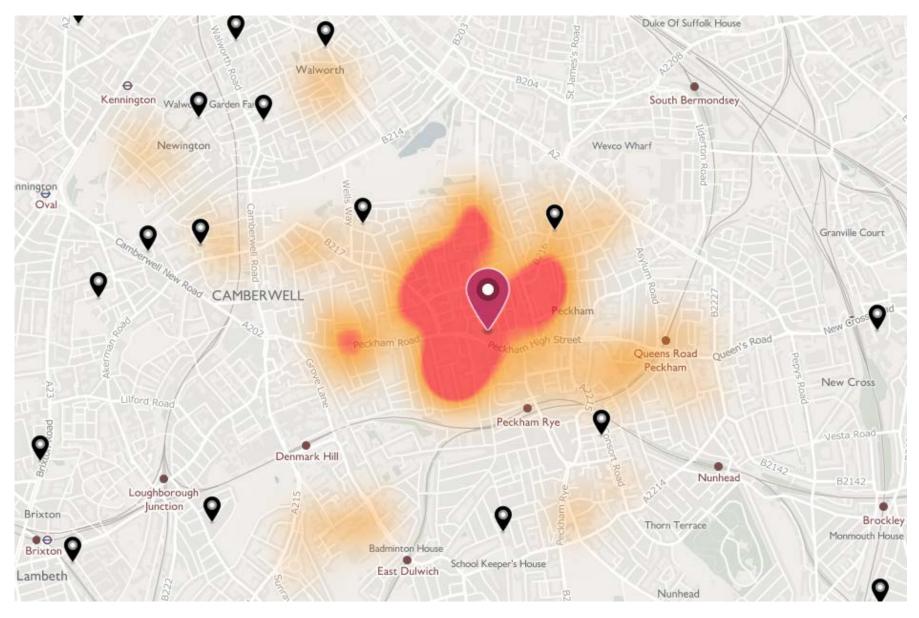

# Bellenden Primary School (Community School) – 2FE



# **Camelot Primary School (Community School) – 2.5FE**



### Angel Oak Academy – formerly Gloucester Primary School (Academy) – 2FE



# Harris Primary Academy Peckham Park (Academy) – 2FE



# Harris Primary Free School Peckham (Free School) – 2FE



# Hollydale Primary School (Community School) – 1.5FE



### **Ivydale Primary School (Community School) – 4FE**



## John Donne Primary School (Academy – 2FE)



### Rye Oak School (Community School) – 2FE



### St Francesca Cabrini Primary School (Voluntary Aided) – 2FE



## St Francis RC Primary School (Voluntary Aided) – 2FE



### St James the Great Roman Catholic Primary School (Voluntary Aided) – 1FE



## St Johns' and St Clements Church of England Primary School (Voluntary Aided) – 2FE



# St Mary Magdalene Church of England Primary School (Voluntary Aided) – 1FE