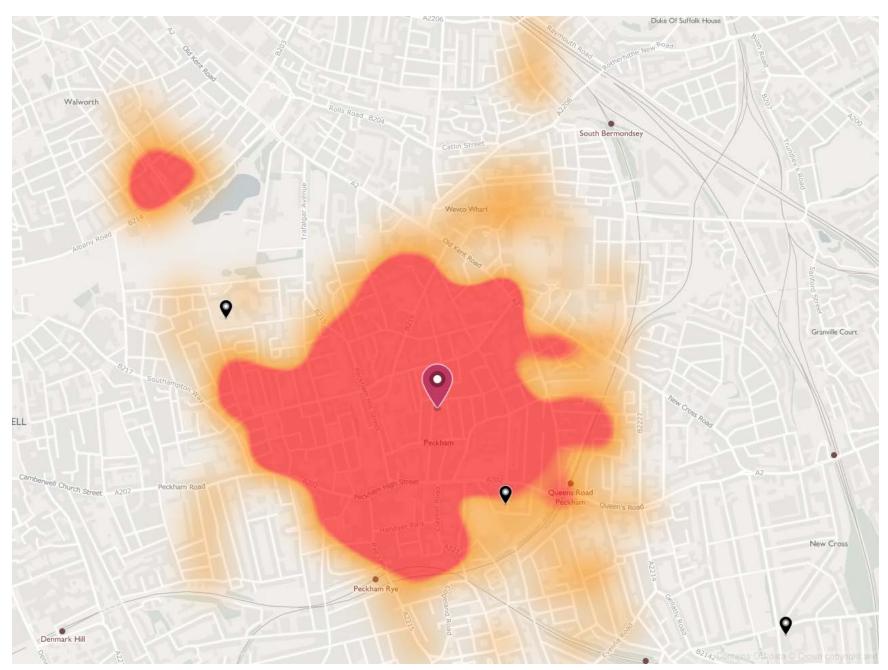

# Bellenden Primary School (Community School) – 2FE



# **Camelot Primary School (Community School) – 2.5FE**



### Angel Oak Academy – formerly Gloucester Primary School (Academy) – 2FE



# Harris Primary Academy Peckham Park (Academy) – 2FE



# Harris Primary Free School Peckham (Free School) – 2FE



# Hollydale Primary School (Community School) – 1.5FE



### **Ivydale Primary School (Community School) – 4FE**



## John Donne Primary School (Academy – 2FE)



### Rye Oak School (Community School) – 2FE



### St Francesca Cabrini Primary School (Voluntary Aided) – 2FE



## St Francis RC Primary School (Voluntary Aided) – 2FE



### St James the Great Roman Catholic Primary School (Voluntary Aided) – 1FE



## St Johns' and St Clements Church of England Primary School (Voluntary Aided) – 2FE



# St Mary Magdalene Church of England Primary School (Voluntary Aided) – 1FE