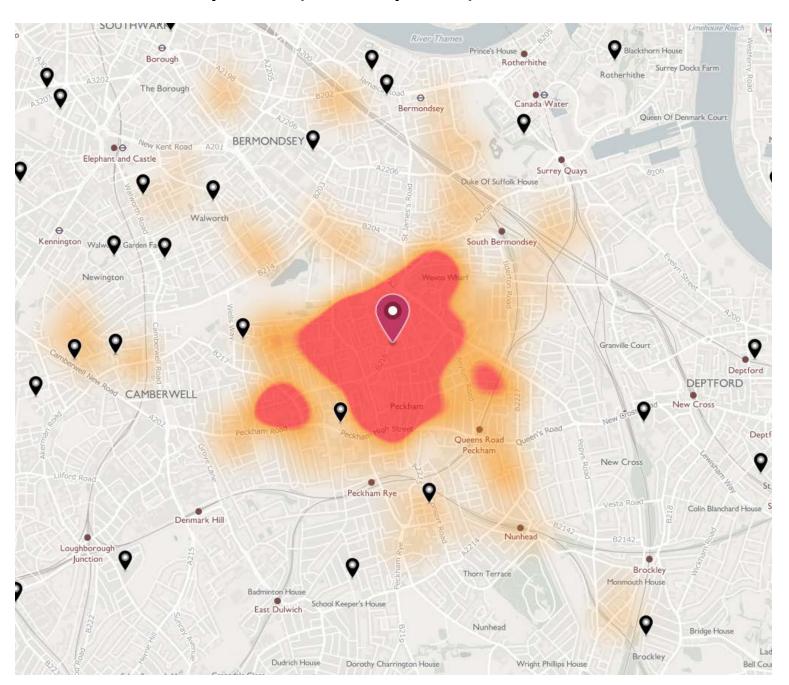

# Bellenden Primary School (Community School) – 2FE



# **Camelot Primary School (Community School) – 2.5FE**



### Angel Oak Academy – formerly Gloucester Primary School (Academy) – 2FE



# Harris Primary Academy Peckham Park (Academy) – 2FE



# Harris Primary Free School Peckham (Free School) – 2FE



# Hollydale Primary School (Community School) – 1.5FE



### **Ivydale Primary School (Community School) – 4FE**



## John Donne Primary School (Academy – 2FE)



### Rye Oak School (Community School) – 2FE



### St Francesca Cabrini Primary School (Voluntary Aided) – 2FE



## St Francis RC Primary School (Voluntary Aided) – 2FE



### St James the Great Roman Catholic Primary School (Voluntary Aided) – 1FE



## St Johns' and St Clements Church of England Primary School (Voluntary Aided) – 2FE



# St Mary Magdalene Church of England Primary School (Voluntary Aided) – 1FE