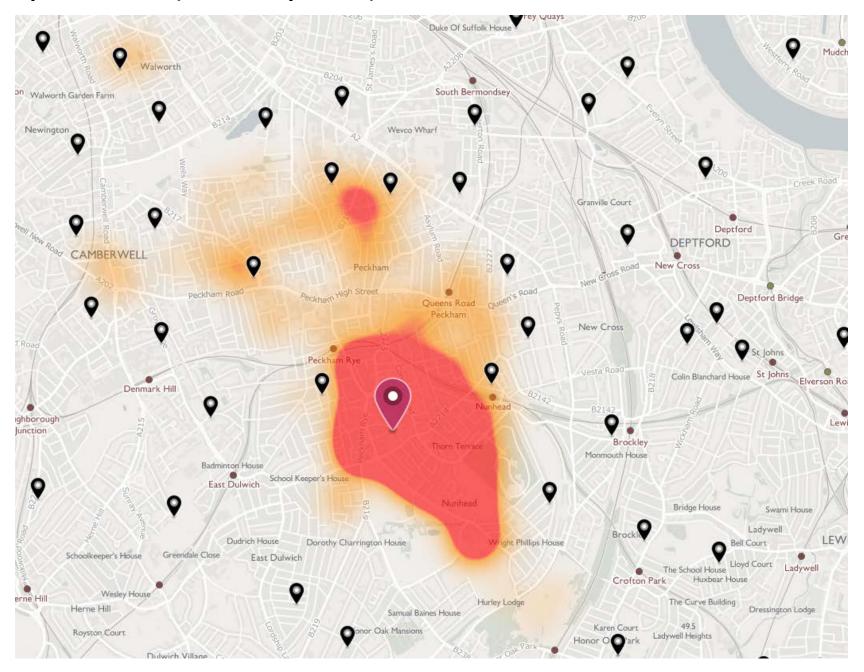

# Bellenden Primary School (Community School) – 2FE



# **Camelot Primary School (Community School) – 2.5FE**



### Angel Oak Academy – formerly Gloucester Primary School (Academy) – 2FE



# Harris Primary Academy Peckham Park (Academy) – 2FE



# Harris Primary Free School Peckham (Free School) – 2FE



# Hollydale Primary School (Community School) – 1.5FE



### **Ivydale Primary School (Community School) – 4FE**



## John Donne Primary School (Academy – 2FE)



### Rye Oak School (Community School) – 2FE



### St Francesca Cabrini Primary School (Voluntary Aided) – 2FE



## St Francis RC Primary School (Voluntary Aided) – 2FE



### St James the Great Roman Catholic Primary School (Voluntary Aided) – 1FE



## St Johns' and St Clements Church of England Primary School (Voluntary Aided) – 2FE



# St Mary Magdalene Church of England Primary School (Voluntary Aided) – 1FE