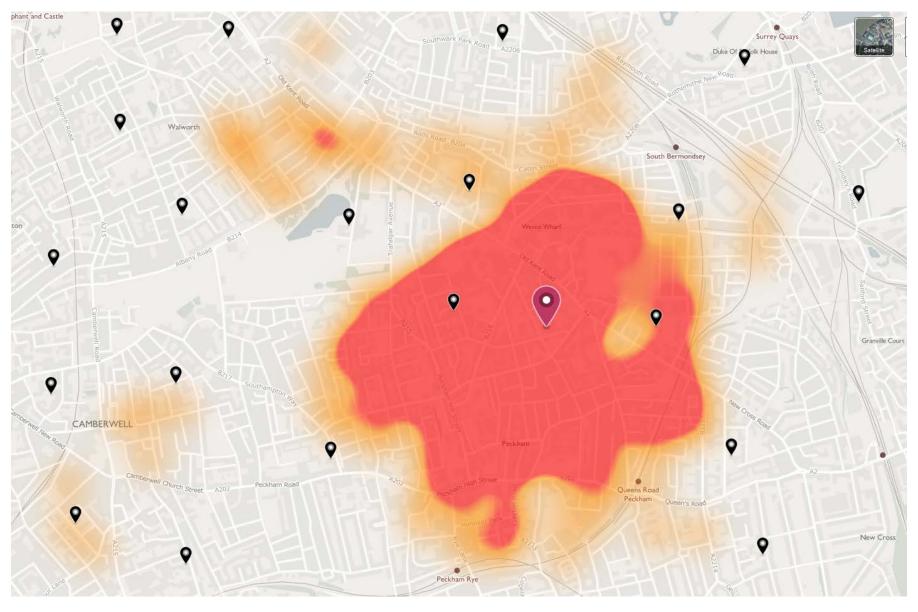

# Bellenden Primary School (Community School) – 2FE



# **Camelot Primary School (Community School) – 2.5FE**



### Angel Oak Academy – formerly Gloucester Primary School (Academy) – 2FE



# Harris Primary Academy Peckham Park (Academy) – 2FE



# Harris Primary Free School Peckham (Free School) – 2FE



# Hollydale Primary School (Community School) – 1.5FE



### **Ivydale Primary School (Community School) – 4FE**



## John Donne Primary School (Academy – 2FE)



### Rye Oak School (Community School) – 2FE



### St Francesca Cabrini Primary School (Voluntary Aided) – 2FE



## St Francis RC Primary School (Voluntary Aided) – 2FE



### St James the Great Roman Catholic Primary School (Voluntary Aided) – 1FE



## St Johns' and St Clements Church of England Primary School (Voluntary Aided) – 2FE



# St Mary Magdalene Church of England Primary School (Voluntary Aided) – 1FE